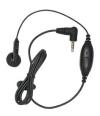

### **AUDIO SOLUTIONS**

3.5MM EARBUD WITH INLINE MICROPHONE AND PUSH-TO-TALK

3.5MM TWO-WIRE EARPIECE WITH TRANSLUCENT TUBE

SUPPORTS OTHER 3RD PARTY
3.5 MM AND BLUETOOTH ACCESSORIES