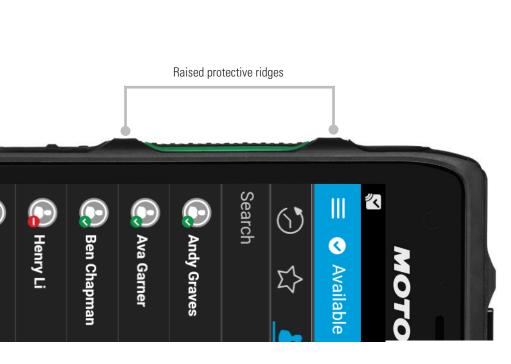

### KEEP YOUR EYES UP AND FOCUS FORWARD WITH A DEDICATED PUSH-TO-TALK BUTTON

Quickly communicate and be able to stay in constant contact with your team thanks to the extremely large and dedicated push-to-talk button that's designed for use with your thumb, multiple fingers, or even a gloved hand. With specially designed ramps located on either side, it allows you to intuitively locate the button by feel alone, this is particularly ideal for high stress situations. If the LEX L11 has been dropped, the raised protective ridges help prevent accidental activation.