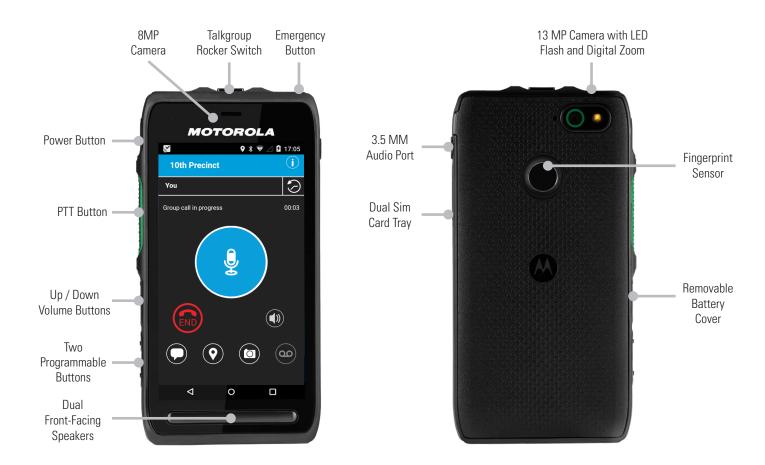

# INTUITIVE CONTROLS MAKE OPERATION NATURAL

- Dedicated Push-To-Talk Button
- Dedicated Emergency Button
- Dedicated Talkgroup Rocker Switch
- Two Programmable Buttons

# INTUITIVE CONTROLS MAKE OPERATION NATURAL

The LEX L11 is designed with wearability and accessibility in mind, providing intuitively simple access in both tough and unforgiving situations. Keep your eyes up and your focus forward with the ability to blindly access all of the mission-critical capabilities you need.

LED status light indicates charging status (fully charged, low battery, or charging) and provides notifications for new voice mail, text messages, email or missed phone calls.

Get immediate access to help with a dedicated emergency button

### KEEP YOUR EYES UP AND FOCUS FORWARD WITH A DEDICATED PUSH-TO-TALK BUTTON

Quickly communicate and be able to stay in constant contact with your team thanks to the extremely large and dedicated push-to-talk button that's designed for use with your thumb, multiple fingers, or even a gloved hand. With specially designed ramps located on either side, it allows you to intuitively locate the button by feel alone, this is particularly ideal for high stress situations. If the LEX L11 has been dropped, the raised protective ridges help prevent accidental activation.

### IMPROVE THE TALKGROUP CHANGE EXPERIENCE WITH A DEDICATED TALKGROUP ROCKER SWITCH

Manage your talkgroup communications more efficiently with a unique talkgroup rocker switch that has been strategically located at the top of the LEX L11. Change talkgroups quickly and easily without having to unholster the device, keeping your eyes focused on what's in front of you. For added clarity, the LEX L11 can provide you with radio like channel change voice announcements.

### GET IMMEDIATE ACCESS TO HELP WITH A DEDICATED EMERGENCY BUTTON

In the event of an emergency, the call for help simply cannot wait. The LEX L11 has a dedicated and highly visible emergency button that when pushed will send an alert to dispatch and other command staff when used with an application that supports emergency button capability. With the push of a button you will get immediate access to help.

# BLINDLY INITIATE COMMANDS WITH TWO PROGRAMMABLE BUTTONS

The LEX L11 has two programmable buttons located on the side of the device. The LEX L11 allows you to customize the experience with the capabilities and features you need most. Each button has two functions, triggered by a short or long press. Answer or end a call, toggle covert mode on or off, mute speakerphone, or enable near hands free video and image capture when programmed to automatically open the camera application and take a picture...