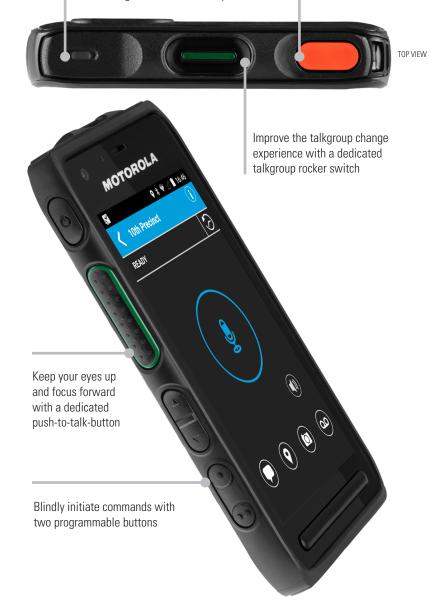

# INTUITIVE CONTROLS MAKE OPERATION NATURAL

- Dedicated Push-To-Talk Button
- Dedicated Emergency Button
- Dedicated Talkgroup Rocker Switch
- Two Programmable Buttons

# INTUITIVE CONTROLS MAKE OPERATION NATURAL

The LEX L11 is designed with wearability and accessibility in mind, providing intuitively simple access in both tough and unforgiving situations. Keep your eyes up and your focus forward with the ability to blindly access all of the mission-critical capabilities you need.

### KEEP YOUR EYES UP AND FOCUS FORWARD WITH A DEDICATED PUSH-TO-TALK BUTTON

Quickly communicate and be able to stay in constant contact with your team thanks to the extremely large and dedicated push-to-talk button that's designed for use with your thumb, multiple fingers, or even a gloved hand. With specially designed ramps located on either side, it allows you to intuitively locate the button by feel alone, this is particularly ideal for high stress situations. If the LEX L11 has been dropped, the raised protective ridges help prevent accidental activation.

### IMPROVE THE TALKGROUP CHANGE EXPERIENCE WITH A DEDICATED TALKGROUP ROCKER SWITCH

Manage your talkgroup communications more efficiently with a unique talkgroup rocker switch that has been strategically located at the top of the LEX L11. Change talkgroups quickly and easily without having to unholster the device, keeping your eyes focused on what's in front of you. For added clarity, the LEX L11 can provide you with radio like channel change voice announcements.

# BLINDLY INITIATE COMMANDS WITH TWO PROGRAMMABLE BUTTONS

The LEX L11 has two programmable buttons located on the side of the device. The LEX L11 allows you to customize the experience with the capabilities and features you need most. Each button has two functions, triggered by a short or long press. Answer or end a call, toggle covert mode on or off, mute speakerphone, or enable near hands free video and image capture when programmed to automatically open the camera application and take a picture...