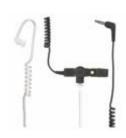

### **AUDIO SOLUTIONS**

3.5MM EARBUD WITH INLINE MICROPHONE AND PUSH-TO-TALK

3.5MM TWO-WIRE EARPIECE WITH TRANSLUCENT TUBE

SUPPORTS OTHER 3RD PARTY
3.5 MM AND BLUETOOTH ACCESSORIES