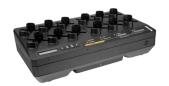

### **ENERGY SOLUTIONS**

SINGLE UNIT DESKSET CRADLE

Charge the LEX L11 and it's spare battery at once

**MULTI UNIT CHARGER** 

Charge multiple units simultaneously for more efficiency