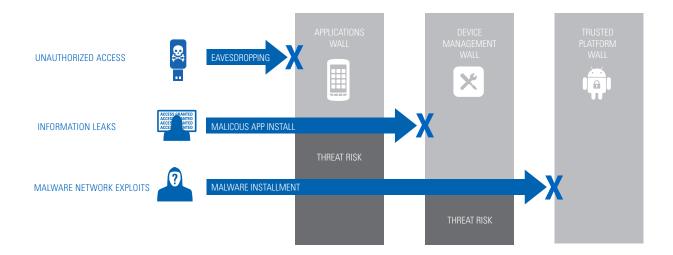

# MULTIPLE LAYERS OF OF DEFENSIVE WALLS PROTECTING YOUR MISSION-CRITICAL COMMUNICATIONS

The LEX L11 provides the high-assurance security features that safeguards your mission-critical communications. Its Secure Mobile Platform utilizes a defense-in-depth approach to security, combining multiple layers of advanced defensive walls that stop adversaries from accessing your mission-critical voice and data communications.

### **APPLICATION WALL**

### **SINGLE SIGN ON AND MULTI-FACTOR AUTHENTICATION**

The LEX L11 includes a single sign-on client (SSO) that provides multi-factor authentication across your mission-critical applications. SSO allows users to access all of their mission-critical applications with a single set of credentials with standard security restrictions across all of the apps and therefore are able to access apps securely and seamlessly.

# DEVICE MANAGEMENT WALL REMOTE MANAGEMENT AND CONTROL

The LEX L11 provides support for device management based on industry standards. Stay in complete control over the LEX L11 with over-the-air monitoring and control capability including: remote configuration, remote firmware and software upgrades, application whitelisting and over-the-air wipe and lock capability.

# TRUSTED PLATFORM WALL PREVENT AND DETECT MALWARE

- **SECURE BOOT**: Ensures the overall integrity of the boot image so that there is no unauthorized malicious code operating on the LEX L11.
- SE ANDROID: Preconfigured security policy that blocks malicious applications from accessing the LEX L11's resources for example; camera, microphone, and contact lists.
- MALWARE BLOCKER: Inhibits malware from manipulating the LEX L11's operating system and gaining control over the device while automatically blocking anyattemps to root the device.
- **INTEGRITY MONITORING:** Continuously monitors for any unauthorized changes to the LEX L11's operating system files. If a threat is detected it automatically posts an alert.