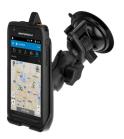

### **CARRY SOLUTIONS**

LEX L11 HOLSTER WITH AUDIO ROUTING TECHNOLOGY

**VEHICLE CRADLE** 