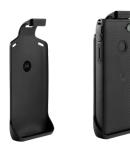

### BEST-IN-CLASS AUDIO QUALITY AND PERFORMANCE

- Mission-Critical Noise and Echo Cancellation
- Dual Front Facing Loud Speakers
- Howling Suppression Technology
- Holster with Audio Tunneling Technology

# IMPROVED AUDIO PERFORMANCE EVEN WHILE HOLSTERED

A traditional belt holster typically blocks the phone's external speaker which causes a significant decrease in audio quality making it difficult to properly hear. When the LEX L11 is holstered the outgoing audio is funneled more effectively in the direction of your ear making it easier to hear thanks to the added 10 dbs in overall audio intensity and clarity.

### **CARRY SOLUTIONS**

LEX L11 HOLSTER WITH AUDIO ROUTING TECHNOLOGY

**VEHICLE CRADLE** 