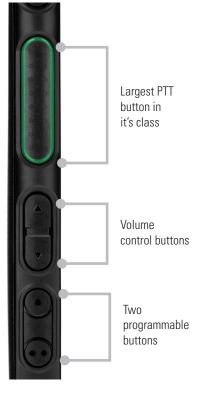

# INTUITIVE CONTROLS MAKE OPERATION NATURAL

- Dedicated Push-To-Talk Button
- Dedicated Emergency Button
- Dedicated Talkgroup Rocker Switch
- Two Programmable Buttons

### KEEP YOUR EYES UP AND FOCUS FORWARD WITH A DEDICATED PUSH-TO-TALK BUTTON

Quickly communicate and be able to stay in constant contact with your team thanks to the extremely large and dedicated push-to-talk button that's designed for use with your thumb, multiple fingers, or even a gloved hand. With specially designed ramps located on either side, it allows you to intuitively locate the button by feel alone, this is particularly ideal for high stress situations. If the LEX L11 has been dropped, the raised protective ridges help prevent accidental activation.

# BLINDLY INITIATE COMMANDS WITH TWO PROGRAMMABLE BUTTONS

The LEX L11 has two programmable buttons located on the side of the device. The LEX L11 allows you to customize the experience with the capabilities and features you need most. Each button has two functions, triggered by a short or long press. Answer or end a call, toggle covert mode on or off, mute speakerphone, or enable near hands free video and image capture when programmed to automatically open the camera application and take a picture...