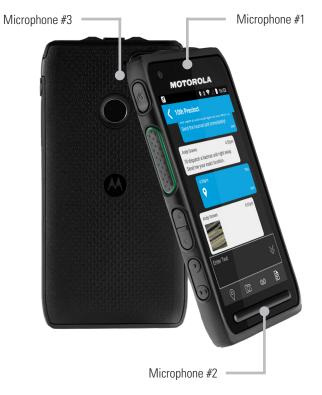

# INTUITIVE CONTROLS MAKE OPERATION NATURAL

The LEX L11 is designed with wearability and accessibility in mind, providing intuitively simple access in both tough and unforgiving situations. Keep your eyes up and your focus forward with the ability to blindly access all of the mission-critical capabilities you need.

LED status light indicates charging status (fully charged, low battery, or charging) and provides notifications for new voice mail, text messages, email or missed phone calls.

Get immediate access to help with a dedicated emergency button

### KEEP YOUR EYES UP AND FOCUS FORWARD WITH A DEDICATED PUSH-TO-TALK BUTTON

Quickly communicate and be able to stay in constant contact with your team thanks to the extremely large and dedicated push-to-talk button that's designed for use with your thumb, multiple fingers, or even a gloved hand. With specially designed ramps located on either side, it allows you to intuitively locate the button by feel alone, this is particularly ideal for high stress situations. If the LEX L11 has been dropped, the raised protective ridges help prevent accidental activation.

### IMPROVE THE TALKGROUP CHANGE EXPERIENCE WITH A DEDICATED TALKGROUP ROCKER SWITCH

Manage your talkgroup communications more efficiently with a unique talkgroup rocker switch that has been strategically located at the top of the LEX L11. Change talkgroups quickly and easily without having to unholster the device, keeping your eyes focused on what's in front of you. For added clarity, the LEX L11 can provide you with radio like channel change voice announcements.

# BLINDLY INITIATE COMMANDS WITH TWO PROGRAMMABLE BUTTONS

The LEX L11 has two programmable buttons located on the side of the device. The LEX L11 allows you to customize the experience with the capabilities and features you need most. Each button has two functions, triggered by a short or long press. Answer or end a call, toggle covert mode on or off, mute speakerphone, or enable near hands free video and image capture when programmed to automatically open the camera application and take a picture...