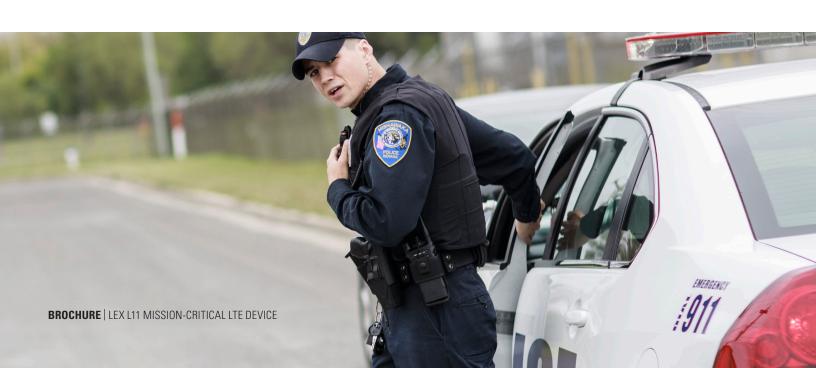

KEEP YOUR EYES UP AND YOUR FOCUS FORWARD

**LEX L11 MISSION-CRITICAL LTE DEVICE** 

# MADE FOR THE MISSION AHEAD

When hardware, software, and accessories work seamlessly together, the result is a device that works seamlessly for you. Introducing the LEX L11 Mission-Critical LTE Device.

Designed with first responders in mind, it's the result of our tireless quest to understand the way you actually work. Every feature and function is thoughtfully considered, from the rugged, easy to operate design to the always loud and clear audio to the advanced end-to-end secure mobile platform and the enhanced accessibility that are provided by a suite of accessories.