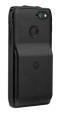

Rugged and durable yet streamlined and slim, you can count on the LEX L11 to perform when it's needed most.

# OUTPERFORMS IN THE HARSHEST ENVIRONMENTS

- MIL-STD-810G for Drop and Shock
- IP67 Rated

# OUTPERFORMS IN THE HARSHEST ENVIRONMENTS

IP67 AND MIL-STD-810G RATED

Wherever the mission takes you or whatever working conditions you face, you need a device that's as tough and durable as they come. The LEX L11 is designed for constant use in tough, unforgiving environments. Protected by a ruggedized exoskeleton and Gorilla Glass, the LEX L11 exceeds the MIL-STD-810G standard for drop and shock testing. Don't let rain or water slow you down because the LEX L11 is waterproof, not just water resistant. It has been certified at IP67 rating meaning it can withstand complete water immersion for up to 30 minutes at a depth of one meter without any physical or performance damage. Don't worry about rain, dust, extreme temperatures, or even the occasional drop. Rugged and durable yet streamlined and slim, you can count on the LEX L11 to perform when you need it most.